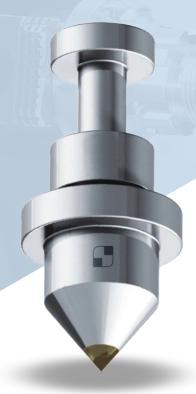

## Natural Diamond

Natural diamond tools are widely used in precision manufacturing industry of non-ferrous metal. Specific welding method is used to braze the natural diamond on the shank together with special geometrical angle design and tip shaping technology.

Clamping pressure and be divide into sealed type and brazing type. Sealed type is mainly used for mirror finish; Brazing type cutting tool currently adopts the most advanced high-strength brazing technology, and welding strength can reach 300-400mpa with high precision and cutting fluency. Now it is widely used in turning, milling of mirror finish, and wheel dressing.