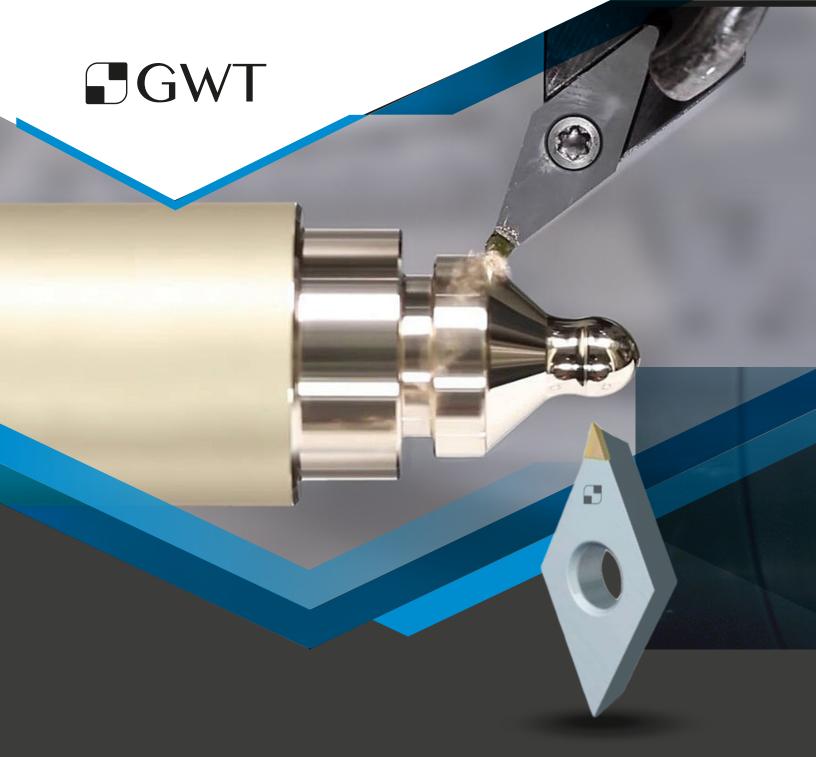

## Natural Diamond

Natural diamond tools are widely used in precision manufacturing industry of non-ferrous metal. Specific welding method is used to braze the natural diamond on the shank together with special geometrical angle design and tip shaping technology.

Clamping pressure and be divide into sealed type and brazing type. Sealed type is mainly used for mirror finish; Brazing type cutting tool currently adopts the most advanced high-strength brazing technology, and welding strength can reach 300-400mpa with high precision and cutting fluency. Now it is widely used in turning, milling of mirror finish, and wheel dressing.