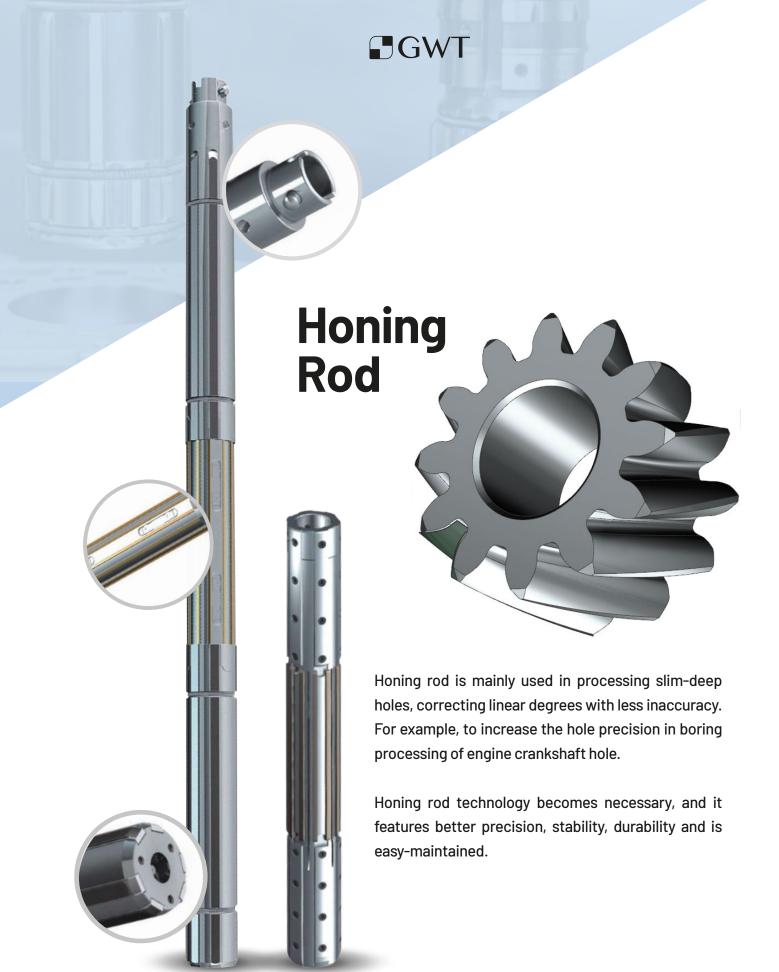

## SPECIAL SERIES HONING TOOLS

Honing stones | Honing head | Honing Rod

Honing bar is a type of high-tech tool to achieve high-precision surface finish. Honing bar can be divided into PCD (Polycrystalline diamond) type and cubic boron nitride (CBN) type by material that processing durability is 300-500 times longer than traditional honing bars.