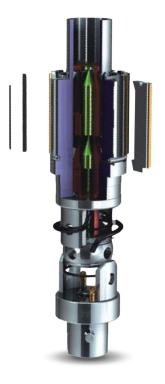

## Honing Head

Honing head is a vital part in honing processing technology, which can process traditional honing pieces and reticulated by working with honing machine. Honing head produced by our company all choose high-quality steel materials with diamond honing bars around which can offer better processing precision, stability and durability.

Honing head is widely used in processing high precision holes of internal combustion cylinder, hydraulic oil pressure, brake: The roundness of IT7~IT6 holes and cylinder tolerance can be controlled in 3–5 mm.