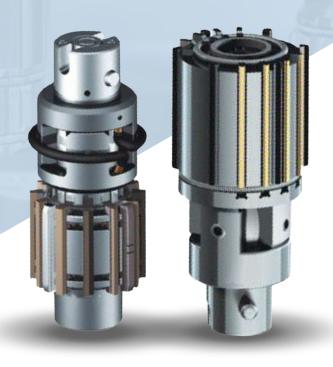

## Honing Head

Honing head is a vital part in honing processing technology, which can process traditional honing pieces and reticulated by working with honing machine. Honing head produced by our company all choose high-quality steel materials with diamond honing bars around which can offer better processing precision, stability and durability.

Honing head is widely used in processing high precision holes of internal combustion cylinder, hydraulic oil pressure, brake: The roundness of IT7~IT6 holes and cylinder tolerance can be controlled in 3–5 mm.