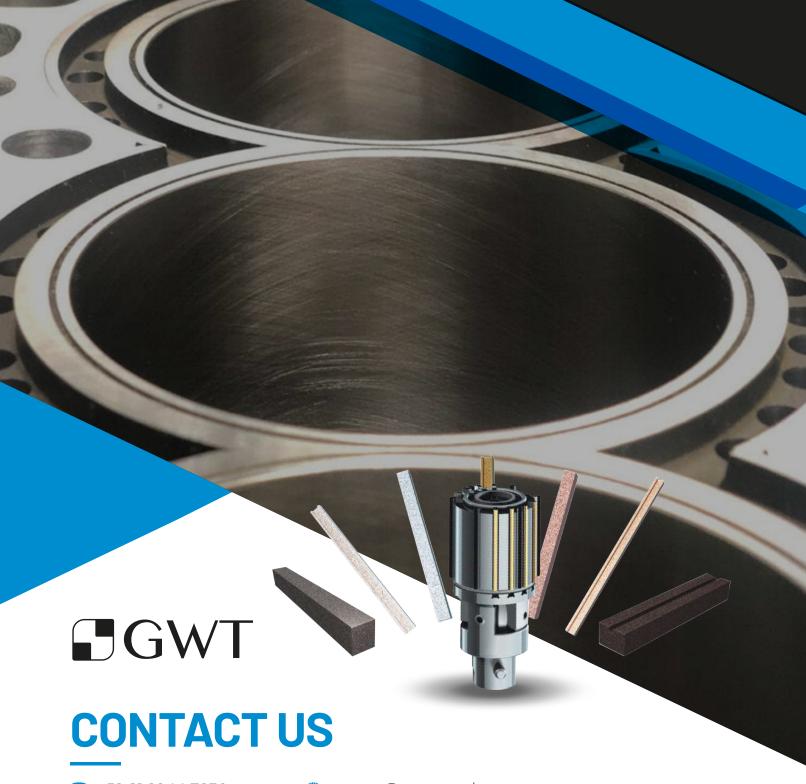

## SPECIAL SERIES HONING TOOLS

Honing stones | Honing head | Honing Rod

Honing bar is a type of high-tech tool to achieve high-precision surface finish. Honing bar can be divided into PCD (Polycrystalline diamond) type and cubic boron nitride (CBN) type by material that processing durability is 300-500 times longer than traditional honing bars.

## Honing Head

Honing head is a vital part in honing processing technology, which can process traditional honing pieces and reticulated by working with honing machine. Honing head produced by our company all choose high-quality steel materials with diamond honing bars around which can offer better processing precision, stability and durability.

Honing head is widely used in processing high precision holes of internal combustion cylinder, hydraulic oil pressure, brake: The roundness of IT7~IT6 holes and cylinder tolerance can be controlled in 3–5 mm.