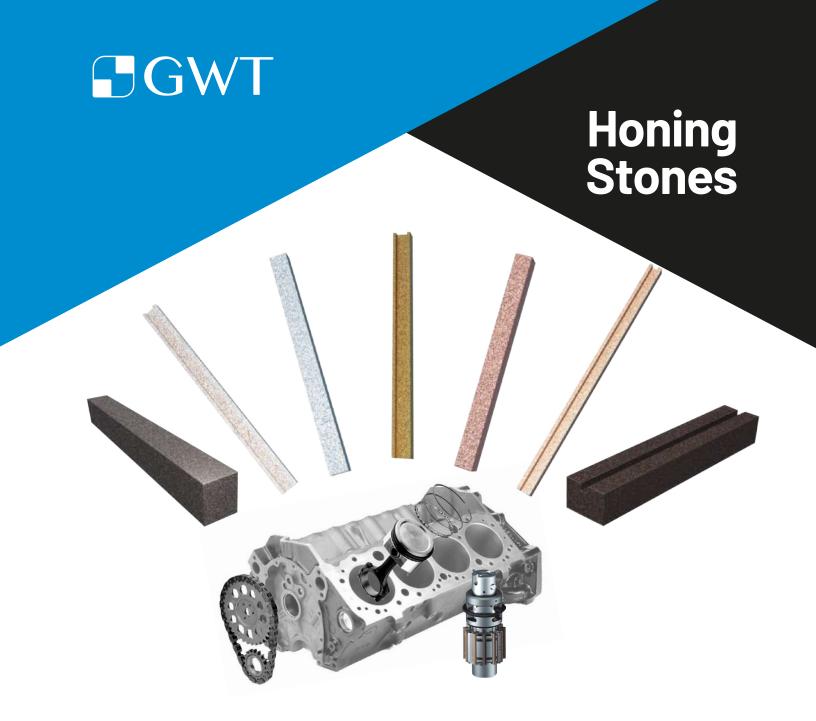

## SPECIAL SERIES HONING TOOLS

Honing stones | Honing head | Honing Rod

Honing bar is a type of high-tech tool to achieve high-precision surface finish. Honing bar can be divided into PCD (Polycrystalline diamond) type and cubic boron nitride (CBN) type by material that processing durability is 300-500 times longer than traditional honing bars.