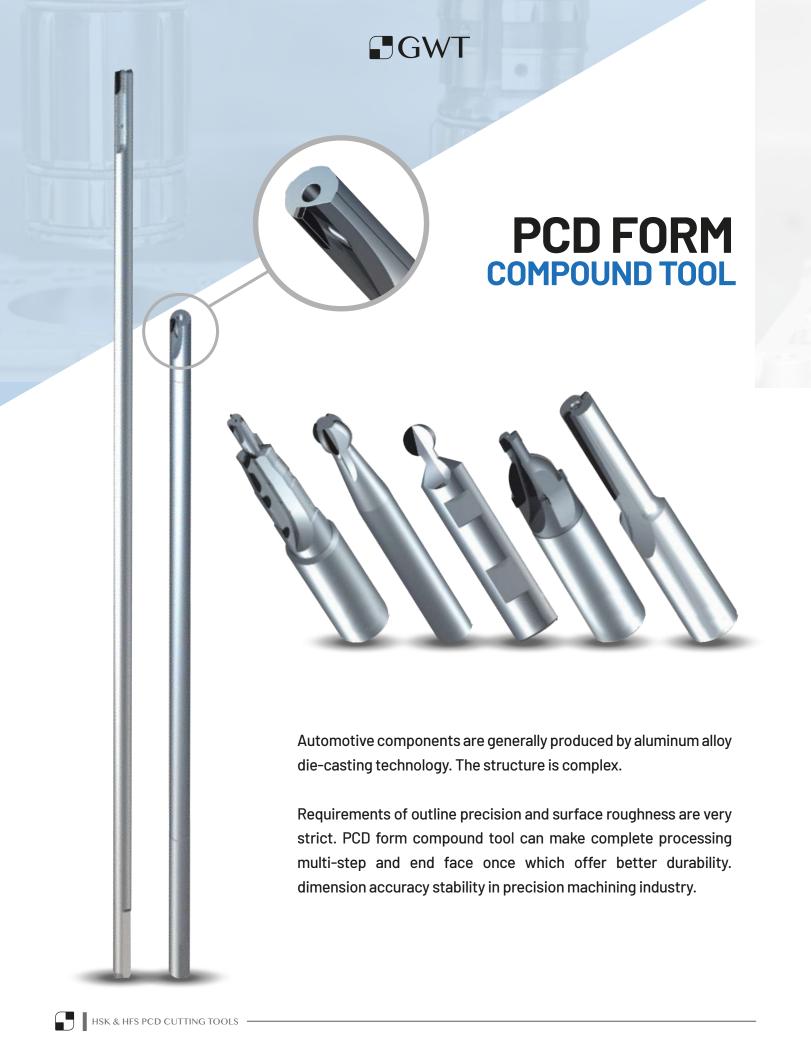

## HSK & HFS PCD CUTTING TOOL SERIES

## **HSK & HFS PCD cutting tools**

Is widely used currently with the development of machine tools and machining industry. For instance, this series is used in processing cylinder head valve guide pipe, bottom hole of seat valve and pipe, back taper of seat valve, shell of gear box and so on. HSK & HFS PCD cutting tool connects tightly with main shaft of machine tools, which is suitable for high speed cutting. It can offer better stability and rigidity to reduce cost and improve production efficiency.