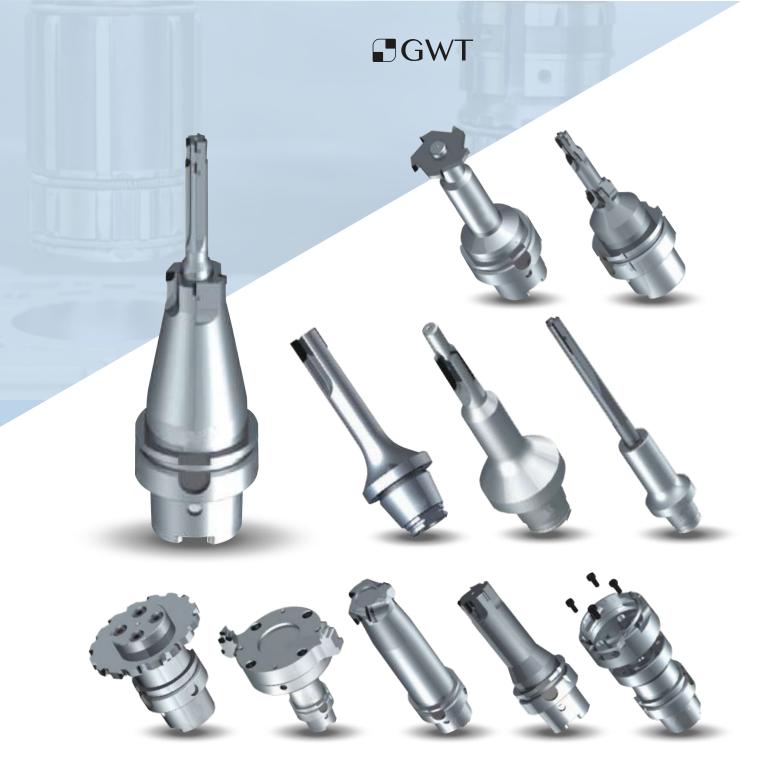

## HSK & HFS PCD CUTTING TOOL SERIES

## **HSK & HFS PCD cutting tools**

Is widely used currently with the development of machine tools and machining industry. For instance, this series is used in processing cylinder head valve guide pipe, bottom hole of seat valve and pipe, back taper of seat valve, shell of gear box and so on. HSK & HFS PCD cutting tool connects tightly with main shaft of machine tools, which is suitable for high speed cutting. It can offer better stability and rigidity to reduce cost and improve production efficiency.