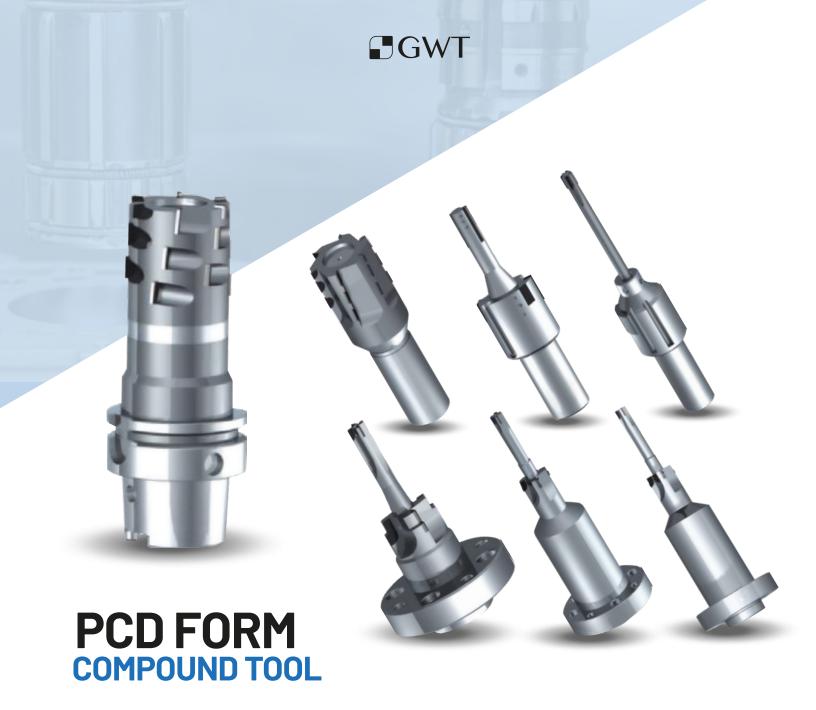

## HSK & HFS PCD CUTTING TOOL SERIES

## **HSK & HFS PCD cutting tools**

Is widely used currently with the development of machine tools and machining industry. For instance, this series is used in processing cylinder head valve guide pipe, bottom hole of seat valve and pipe, back taper of seat valve, shell of gear box and so on. HSK & HFS PCD cutting tool connects tightly with main shaft of machine tools, which is suitable for high speed cutting. It can offer better stability and rigidity to reduce cost and improve production efficiency.