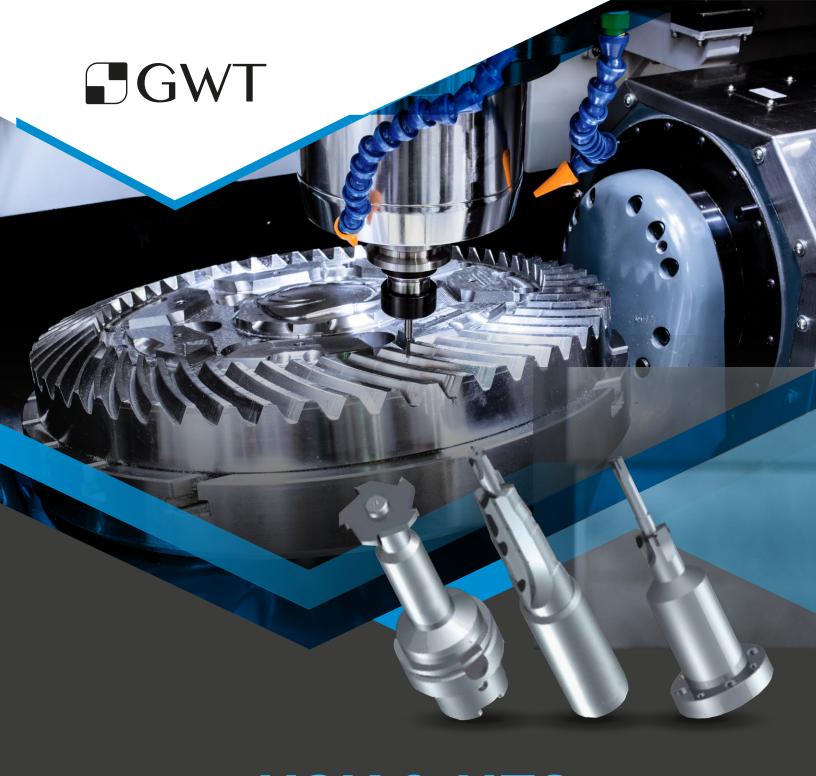

## HSK & HFS PCD CUTTING TOOL SERIES

## **HSK & HFS PCD cutting tools**

Is widely used currently with the development of machine tools and machining industry. For instance, this series is used in processing cylinder head valve guide pipe, bottom hole of seat valve and pipe, back taper of seat valve, shell of gear box and so on. HSK & HFS PCD cutting tool connects tightly with main shaft of machine tools, which is suitable for high speed cutting. It can offer better stability and rigidity to reduce cost and improve production efficiency.