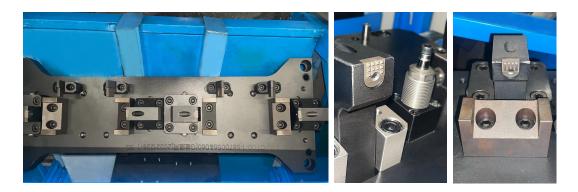

# SUPER HARD CLAMPS





#### INCREASE SERVICE LIFE 8~15 TIMES

### Problem

The lifespan of a typical steel compression head is 2-3 months, requiring frequent large-scale replacements and affecting production efficiency.

### Solution

With a hard alloy compression head, the lifespan is up to production efficiency.

A special formula enhances the material's toughness, preventing the compression head from breaking.



#### **Features**

• Specially formulated ultra-fine particle hard alloy (combines hardness and toughness)

2

- Integrated thread design (stronger and more durable)
- Customizable non-standard sizes



#### Super hard indenters for clampling



# GWT

## **CONTACT US**

6

+52 81 2944 7830 +52 81 3453 0513 info@gwt.com.mx

Global Working Tools México,



You can count on us to support you with the optimization and cost reduction on your machining processes