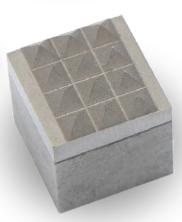

# SUPER HARD CLAMPS





#### INCREASE SERVICE LIFE 8~15 TIMES

### Problem

The lifespan of a typical steel compression head is 2-3 months, requiring frequent large-scale replacements and affecting production efficiency.

### Solution

With a hard alloy compression head, the lifespan is up to production efficiency.

A special formula enhances the material's toughness, preventing the compression head from breaking.



#### **Features**

• Specially formulated ultra-fine particle hard alloy (combines hardness and toughness)

2

- Integrated thread design (stronger and more durable)
- Customizable non-standard sizes



#### Super hard indenters for clampling



# GWT

## **CONTACT US**

6

+52 81 2944 7830 +52 81 3453 0513 info@gwt.com.mx

Global Working Tools México,



You can count on us to support you with t