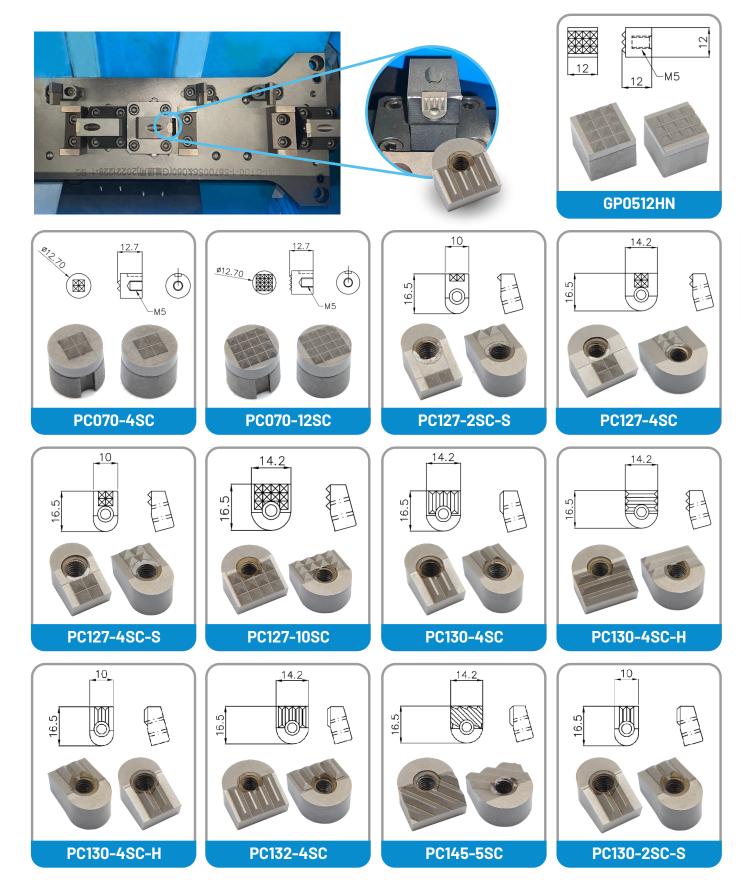

#### **Features**

• Specially formulated ultra-fine particle hard alloy (combines hardness and toughness)

2

- Integrated thread design (stronger and more durable)
- Customizable non-standard sizes

#### Super hard indenters for clampling